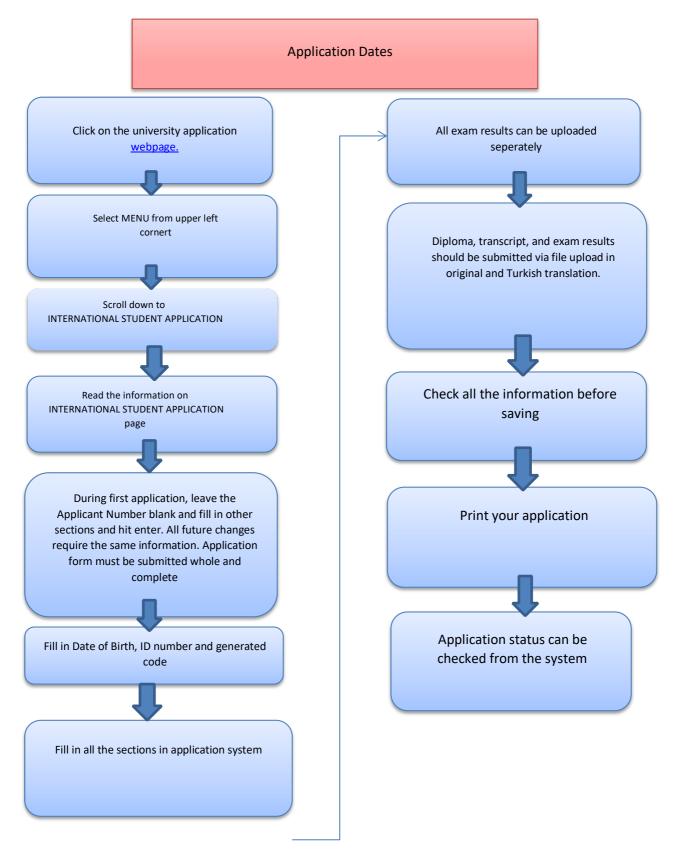

# INTERNATIONAL STUDENT APPLICATION GUIDE

#### Go to INTERNATIONAL STUDENT APPLICATION link from the menu.

| APPLICATION OPERATIONS              | See. |
|-------------------------------------|------|
| - Ösym Pre-registration             |      |
| - Institute Applicaton              |      |
| - International Student Application |      |
|                                     |      |
|                                     |      |

Fill in the form to enter.

| ation                    | Türkiye                                |   | ÷       |
|--------------------------|----------------------------------------|---|---------|
| lentity Type<br>election | Login With Old Kind Identity Card Info |   | *       |
| urkish Identity No       |                                        |   |         |
| irth Date                |                                        | × | <u></u> |
| entity Serial            |                                        |   |         |
| entity Serial No         |                                        |   |         |
|                          | QSO93G<br>Değiştir                     |   |         |
|                          | م Enter                                |   |         |

Total of six required sections must be filled in the application screen.

| =                              | MENÜ                                                                                                  | Başvuruyu Kaydet | Baş                                       | vuruyu Yazdır 🖉 Uluslararasi Ogrenci Basvuru Klavuzlari 🌀 Progra                                                                                                                                             | mlara Ait Sure ve Kota Bilgileri |                           |                           | $\mathbf{M}$              | ≣⁰ 0                | $\circ$      |
|--------------------------------|-------------------------------------------------------------------------------------------------------|------------------|-------------------------------------------|--------------------------------------------------------------------------------------------------------------------------------------------------------------------------------------------------------------|----------------------------------|---------------------------|---------------------------|---------------------------|---------------------|--------------|
|                                | Seçili Program : Isla<br>Açıklama :<br>Başvuru İçin Gerekli Sınav ve B<br>- İKÇÜ YÖS( için min.) : 70 |                  |                                           |                                                                                                                                                                                                              |                                  |                           |                           |                           |                     |              |
|                                | 1 Program Seçimi                                                                                      |                  | Program                                   | Seçimi                                                                                                                                                                                                       |                                  |                           |                           |                           | + Prog              | ram ekle     |
|                                |                                                                                                       |                  |                                           | Program                                                                                                                                                                                                      |                                  | Başvuru Sırası            | Başarı Durumu             | Başarı Sırası             |                     |              |
|                                | 2 Sınav Bilgileri                                                                                     | 1                | ' Seç                                     | İslami İlimler Fakültesi - İslami İlimler Fakültesi / Lisans                                                                                                                                                 |                                  | 1                         |                           |                           | × Sil               | 00           |
|                                | 3 Kimlik Bilgileri                                                                                    | 1                | * Seç                                     | Dış Hekimliği Fakültesi - Dış Hekimliği Fakültesi / Lisans (%100 İngilizce)                                                                                                                                  |                                  | 2                         |                           |                           | × Sil               | 00           |
|                                | 4 Adres Bilgileri                                                                                     |                  |                                           |                                                                                                                                                                                                              |                                  |                           |                           |                           |                     |              |
|                                | 5 İletişim Bilgileri                                                                                  |                  |                                           |                                                                                                                                                                                                              |                                  |                           |                           |                           |                     |              |
|                                | 6 Eğitim Bilgisi                                                                                      |                  |                                           |                                                                                                                                                                                                              |                                  |                           |                           |                           |                     |              |
|                                |                                                                                                       |                  | <ul> <li>Eğitim</li> <li>Yukar</li> </ul> | sürəsince geçimimi sağılamak üzere 10.000 TL maddi yeterliliğimin bulunduğ<br>daki bilgilerin doğru olduğunu beyan ederim.<br>jilerde var olan / tespit edilecek yanlışlık veya noksan olursa uğrayacağım ma |                                  | ərsitemiz tarafından hiçb | ir hak talep etmeyeceğimi | n tüm sorumluluğunun şahs | ıma ait olduğunu bi | eyan ederim. |
| ci Başvurusu                   |                                                                                                       |                  |                                           |                                                                                                                                                                                                              |                                  |                           |                           |                           |                     |              |
| Uluslararası Öğrenci Başvurusu |                                                                                                       |                  |                                           |                                                                                                                                                                                                              |                                  |                           |                           |                           |                     |              |

#### 1. Program Preferences

Up to 10 programs can be added up from this section.

|                             | av ve Belgeler Başvurduğunuz He | an Processon (also Philamaticka)                                                                                                                                                                                                |                |                              |                          |                    |      |
|-----------------------------|---------------------------------|---------------------------------------------------------------------------------------------------------------------------------------------------------------------------------------------------------------------------------|----------------|------------------------------|--------------------------|--------------------|------|
| - IKÇÜ YÖS( için min.) : 70 | av ve bergeler başvurduğunuz He | e meguain iyo doomesaa ji                                                                                                                                                                                                       |                |                              |                          |                    |      |
| 1 Program Seçimi            | Program                         | I Seçimi                                                                                                                                                                                                                        |                |                              |                          | + Progr            | Irar |
|                             |                                 | Program                                                                                                                                                                                                                         | Başvuru Sırası | Başarı Durumu                | Başarı Sırası            |                    |      |
| 2 Sınav Bilgileri           | / Seg                           | İslami İlimler Fakültesi - İslami İlimler Fakültesi / Lisans                                                                                                                                                                    | 1              |                              |                          | × Sil              |      |
| 3 Kimlik Bilgileri          | ✓ Seç                           | Diş Hekimliği Fakültesi - Diş Hekimliği Fakültesi / Lisans (%100 İngilizce)                                                                                                                                                     | 2              |                              |                          | ×Sil               |      |
| 4 Adres Bilgileri           |                                 |                                                                                                                                                                                                                                 |                |                              |                          |                    |      |
| 5 İletişim Bilgileri        |                                 |                                                                                                                                                                                                                                 |                |                              |                          |                    |      |
| 5 neuşini bağıncı           |                                 |                                                                                                                                                                                                                                 |                |                              |                          |                    |      |
| 6 Eğitim Bilgisi            |                                 |                                                                                                                                                                                                                                 |                |                              |                          |                    |      |
|                             | <ul> <li>Yukar</li> </ul>       | n süresince geçimimi sağlamak üzere 10.000 TL maddi yeterlilğimin bulunduğunu beyan<br>ıdaki bigilerin doğru olduğunu beyan ederim.<br>gilerde var olan / tespit edilecek yanlışlık veya noksan olursa uğrayacağım maddi ve man |                | ir hak talep etmeyeceğimin t | üm sorumluluğunun şahsır | na ait olduğunu be | 8ya  |
|                             |                                 |                                                                                                                                                                                                                                 |                |                              |                          |                    |      |
|                             |                                 |                                                                                                                                                                                                                                 |                |                              |                          |                    |      |
|                             |                                 |                                                                                                                                                                                                                                 |                |                              |                          |                    |      |
|                             |                                 |                                                                                                                                                                                                                                 |                |                              |                          |                    |      |

Program preferences can be sorted by up and down arrows.

| MENÜ Başvur                                                                                      |                          | wuruyu Yazdir 🖉 Uluslararasi Ogrenci Basvuru Klavuzlari 🌘 Programlara Ait Sure ve K                                                                                                                                                               | ota Bilgileri                            |                          | М                         | <b>≣</b> ⁰             |
|--------------------------------------------------------------------------------------------------|--------------------------|---------------------------------------------------------------------------------------------------------------------------------------------------------------------------------------------------------------------------------------------------|------------------------------------------|--------------------------|---------------------------|------------------------|
| Seçili Program : İslami İlimler F<br>Açıklama :<br>Başvuru İçin Gerekli Sınav ve Belgeler (Sınar |                          |                                                                                                                                                                                                                                                   |                                          |                          |                           |                        |
|                                                                                                  | Program                  | Secimi                                                                                                                                                                                                                                            |                                          |                          |                           | + Program              |
| 1 Program Seçimi                                                                                 | Flogran                  | Program                                                                                                                                                                                                                                           | Başvuru Sırası                           | Başarı Durumu            | Başarı Sırası             |                        |
| 2 Sınav Bilgileri                                                                                | / Sec                    | İslami İlimler Fakültesi - İslami İlimler Fakültesi / Lisans                                                                                                                                                                                      | 1                                        |                          |                           | × Si                   |
| 3 Kimlik Bilgileri                                                                               | / Seç                    | Dış Hekimliği Fakültesi - Dış Hekimliği Fakültesi / Lisans (%100 İngilizce)                                                                                                                                                                       | 2                                        |                          |                           | × Sil                  |
| 4 Adres Bilgileri                                                                                |                          |                                                                                                                                                                                                                                                   |                                          |                          |                           |                        |
| 5 İletişim Bilgileri                                                                             |                          |                                                                                                                                                                                                                                                   |                                          |                          |                           |                        |
| 6 Eğitim Bilgisi                                                                                 |                          |                                                                                                                                                                                                                                                   |                                          |                          |                           |                        |
|                                                                                                  | <ul> <li>Yuka</li> </ul> | n süresince geçimimi sağlamak üzere 10.000 TL maddi yeteriliğimin bulunduğunu beyan ederim.<br>ndaki bilgiterin doğnu olduğunu beyan ederim.<br>gilerde var olan / tespit edilecek yanlışlık veya noksan olursa uğrayacağım maddi ve manevi zarar | dan dolayı Üniversitemiz tarafından hiçb | ir hak talep etmeyeceğim | n tüm sorumluluğunun şahs | ıma ait olduğunu beyar |
|                                                                                                  |                          |                                                                                                                                                                                                                                                   |                                          |                          |                           |                        |
|                                                                                                  |                          |                                                                                                                                                                                                                                                   |                                          |                          |                           |                        |

Requirements may differ for each program. Exam results should be uploaded accordingly.

|                                | MENÜ 🕲 Başvuru                                                                                                                 | uyu Kaydet 🌘 Baş         | şvuruyu Yazdır 🖉 Uluslararasi Ogrenci Basvuru Klavuzlari 💿 Prograr                                                                                                                                               | mlara Alt Sure ve Kota Bilgileri |                           | $\geq$                     | ∎ <sup>0</sup> Ø   | $\bigcirc$  |
|--------------------------------|--------------------------------------------------------------------------------------------------------------------------------|--------------------------|------------------------------------------------------------------------------------------------------------------------------------------------------------------------------------------------------------------|----------------------------------|---------------------------|----------------------------|--------------------|-------------|
|                                | Seçili Program : İslami İlimler Fi<br>Açıklama :<br>Başvuru İşin Grestil Snav və Belgeler (Snav<br>- IKÇD YOSI (şin min.) : 70 |                          |                                                                                                                                                                                                                  |                                  |                           |                            |                    |             |
|                                | 1 Program Seçimi                                                                                                               | Program                  | n Seçimi                                                                                                                                                                                                         |                                  |                           |                            | + Progr            | am ekle     |
|                                |                                                                                                                                |                          | Program                                                                                                                                                                                                          | Başvuru Sırası                   | Başarı Durumu             | Başarı Sırası              |                    |             |
|                                | 2 Sinav Bilgileri                                                                                                              | / Sec                    | İslami İlimler Fakültesi - İslami İlimler Fakültesi / Lisans                                                                                                                                                     | 1                                |                           |                            | × Si               | 00          |
|                                | 3 Kimlik Bilgileri                                                                                                             | / Seç                    | Diş Hekimliği Fakültesi - Diş Hekimliği Fakültesi / Lisans (%100 İngilizce)                                                                                                                                      | 2                                |                           |                            | X SI               | 00          |
|                                | 4 Adres Bilgileri                                                                                                              |                          |                                                                                                                                                                                                                  |                                  |                           |                            |                    |             |
|                                | 5 İletişim Bilgileri                                                                                                           |                          |                                                                                                                                                                                                                  |                                  |                           |                            |                    |             |
|                                | 6 Eğitim Bilgisi                                                                                                               |                          |                                                                                                                                                                                                                  |                                  |                           |                            |                    |             |
|                                |                                                                                                                                | <ul> <li>Yuka</li> </ul> | m süresince geçimimi sağlamak üzere 10.000 TL maddı yetlerliğimin bulunduğu<br>ndaki bigilerin doğnu olduğunu beyan ederim.<br>İlgilerde var olan / tespit edilecek yanlışlık veya noksan olursa uğrayacağım mad |                                  | bir hak talep etmeyeceğim | in tûm sorumluluğunun şahs | ma alt olduğunu be | yan ederim. |
| Jluslararası Öğrenci Başvurusu |                                                                                                                                |                          |                                                                                                                                                                                                                  |                                  |                           |                            |                    |             |

#### 2.Exam Results.

Exam results can be filled from this screen.

|                                                                         | vuruyu Kaydet 🌘 Başvuruyu Yazdır 🖉 Uluslararasi                                                               | 0.1                                                                   |                                                                    | (                                                      |
|-------------------------------------------------------------------------|---------------------------------------------------------------------------------------------------------------|-----------------------------------------------------------------------|--------------------------------------------------------------------|--------------------------------------------------------|
|                                                                         | er Fakültesi - İslami İlimler Fakültesi / Lisans                                                              |                                                                       |                                                                    |                                                        |
| Açıklama :                                                              | inas ve Belgeler Başvurduğunuz Her Program İçin Girimelidir.),                                                |                                                                       |                                                                    |                                                        |
| Başvuru için Gerekli Sinav ve Belgeler (<br>- İKÇÜ YÖS( için min.) : 70 | snav ve Belgeler Başvurduğunuz Her Program için Geltmelidir.).                                                |                                                                       |                                                                    |                                                        |
|                                                                         |                                                                                                               |                                                                       |                                                                    |                                                        |
| 1 Program Seçimi                                                        | Sinav Bilgileri                                                                                               |                                                                       |                                                                    | + Sinav Eki                                            |
|                                                                         | Sınav Puan Türü                                                                                               | Tarih                                                                 | Puan                                                               |                                                        |
| 2 Sinav Bilgileri                                                       | Abitur Score                                                                                                  | 10.06.2016                                                            | 100 (100)                                                          | 🖌 Seç 🔅                                                |
| 3 Kimlik Bilgileri                                                      | ACT COMPOSITE                                                                                                 | 05.06.2016                                                            | 100 (100)                                                          | 🖌 Seç 🛪                                                |
| 3 Kimik bigieri                                                         | IKÇÜ YÖS                                                                                                      | 30.05.2016                                                            | 100 (100)                                                          | / Seg 🕽                                                |
| 4 Adres Bilgileri                                                       |                                                                                                               |                                                                       |                                                                    |                                                        |
|                                                                         |                                                                                                               |                                                                       |                                                                    |                                                        |
| 5 İletişim Bilgileri                                                    |                                                                                                               |                                                                       |                                                                    |                                                        |
|                                                                         |                                                                                                               |                                                                       |                                                                    |                                                        |
| 6 Eğitim Bilgisi                                                        |                                                                                                               |                                                                       |                                                                    |                                                        |
|                                                                         | Not:                                                                                                          |                                                                       |                                                                    |                                                        |
|                                                                         | <ul> <li>Egitim suresince geçimimi sağlamak uze</li> <li>Yukarıdaki bilgilerin doğru olduğunu beya</li> </ul> | re 10.000 TL maddi yeterliliğimin bulunduğunu beyan ede<br>an ederim. | im.                                                                |                                                        |
|                                                                         | <ul> <li>Bu bilgilerde var olan / tespit edilecek yar</li> </ul>                                              | nlışlık veya noksan olursa uğrayacağım maddi ve manevi                | zarardan dolayı Üniversitemiz tarafından hiçbir hak talep etmeyece | ğimin tüm sorumluluğunun şahsıma alt olduğunu beyan ec |
|                                                                         |                                                                                                               |                                                                       |                                                                    |                                                        |
|                                                                         |                                                                                                               |                                                                       |                                                                    |                                                        |
|                                                                         |                                                                                                               |                                                                       |                                                                    |                                                        |
|                                                                         |                                                                                                               |                                                                       |                                                                    |                                                        |
|                                                                         |                                                                                                               |                                                                       |                                                                    |                                                        |
|                                                                         |                                                                                                               |                                                                       |                                                                    |                                                        |
|                                                                         |                                                                                                               |                                                                       |                                                                    |                                                        |
|                                                                         |                                                                                                               |                                                                       |                                                                    |                                                        |

Required documents for the exams can also be uploaded during this process.

| Açıklama :                                                               | Fakültesi - İslami İlimler Fakültesi / Lisans         | Sinav Tipi               | Seç 🔻                                                                                                   |                                                    |
|--------------------------------------------------------------------------|-------------------------------------------------------|--------------------------|---------------------------------------------------------------------------------------------------------|----------------------------------------------------|
| Başvuru İşin Gerekli Sınav ve Belgeler (Sır<br>IKCÜ YÖS( için min.) : 70 | rav ve Belgeler Başvurduğunuz Her Program İpn Girilme |                          | Sec. T                                                                                                  |                                                    |
|                                                                          |                                                       | Sınav Puan Türü          | Seç 👻                                                                                                   |                                                    |
|                                                                          | Sınav Bilgileri                                       | Tarih                    | × 🖻                                                                                                     |                                                    |
| 1 Program Seçimi                                                         | Sinav Puan Türü                                       | Puan                     |                                                                                                         |                                                    |
| 2 Sınav Bilgileri                                                        | Abitur Score                                          | Orjinal Dosya            | Tercüme Edilmiş Dosya                                                                                   |                                                    |
| 3 Kimlik Bilgileri                                                       | ACT COMPOSITE                                         | Dosya Seç Dosya seçilmed | ti Dosya Seç Dosya seçilmedi                                                                            |                                                    |
|                                                                          | İKÇÜ YÖS                                              | -                        |                                                                                                         |                                                    |
| 4 Adres Bilgileri                                                        |                                                       |                          | Kapat 👱 Kaydet                                                                                          |                                                    |
| 5 İletişim Bilgileri                                                     |                                                       | -                        |                                                                                                         |                                                    |
| 6 Eğitim Bilgisi                                                         |                                                       |                          |                                                                                                         |                                                    |
| 6 cgium birgisi                                                          | Not.:                                                 |                          |                                                                                                         |                                                    |
|                                                                          |                                                       |                          | di yeterliliğimin bulunduğunu beyan ederim.                                                             |                                                    |
|                                                                          |                                                       |                          |                                                                                                         | Karls Mar an except of Karana and a set of all the |
|                                                                          | <ul> <li>Yukarıdaki bilgilerin do</li> </ul>          |                          | n olursa uğrayacağım maddi ve manevi zarardan dolayı Üniversitemiz tarafından hiçbir hak talep etmeyeci | igimin tum sorumlulugunun şansıma alt olduğun      |
|                                                                          | <ul> <li>Yukarıdaki bilgilerin do</li> </ul>          |                          | ı olursa uğrayacağım maddi ve manevi zarardan dolayı Üniversitemiz tarafından hiçbir hak talep etmeyeci | igimin tum sorumiulugunun şansıma alt olduğun      |
|                                                                          | <ul> <li>Yukarıdaki bilgilerin do</li> </ul>          |                          | n olursa uğrayacağım məddi ve mənevi zərərdən dolayı Üniversitemiz tərəfindən hiçbir hək təlep etmeyed  | gimin tum sorumlulugunun şansıma alt olduğun       |
|                                                                          | <ul> <li>Yukarıdaki bilgilerin do</li> </ul>          |                          | n dursa uğrayarağını məddi və mənəvi zərərdən düləyi Oriviersilemiz tərəfindən hiçbər hək tələo etməyvə | gimin tum sonumulugunun şansıma arı olduğun        |
|                                                                          | <ul> <li>Yukarıdaki bilgilerin do</li> </ul>          |                          | n dursa uğrayacağım maddi ve manevi zarardan dolayı Oriversitemiz tarafından hiçbir hak telep etmeyve   | gimin tum sorumulugunun şansıma ən olduğun         |